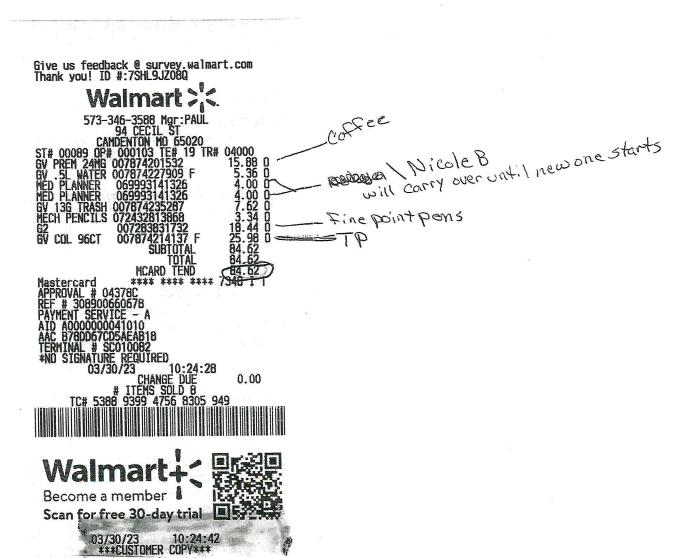

| \$3.35          |   |
| Total 9590 940                                                                                                                        | J2 //85                       | 2152 699      | 97 88<br>\$8.13 | 8 |
| Grand Total:                                                                                                                          |                               |               | \$8.13          |   |
| Credit Card Remit Card Name: Maste Account #: XXXXX Approval #: 0263 Transaction #: 8 AID: A000000004 AL: Mastercard PIN: Not Require | (XXXXXX<br>31C<br>384<br>1010 |               | \$8.13          |   |

Text your tracking number to 28777 (2USPS) to get the latest status. Standard Message and Data rates may apply. You may also







Conniès Caro



NESTARRENT CARDS

BUSTNESS CHROS

RYKONETER

THE TOTAL CARDS

THE TOTAL CA

?) Help is here

#### Shipping

#### **Linda Simms**

Camden Co Devel Disbity Res P.O. Box 722 100 Third Street Camdenton, Missouri 65020-733 United States of America 5733179233

#### Standard

Estimated arrival by Mar 16th

#### Customs

### United States street address required.

Please provide your home or office street address (a PO Box is not a valid street address).

North American orders are printed at our facility in Canada. U.S. Customs regulations require that a street address is provided for all orders entering the U.S. Orders without a street address cannot be transported into the U.S. If you have any questions, please contact us.

#### Choose a customs address

Connie Baker
100 Third Street

#### Ord