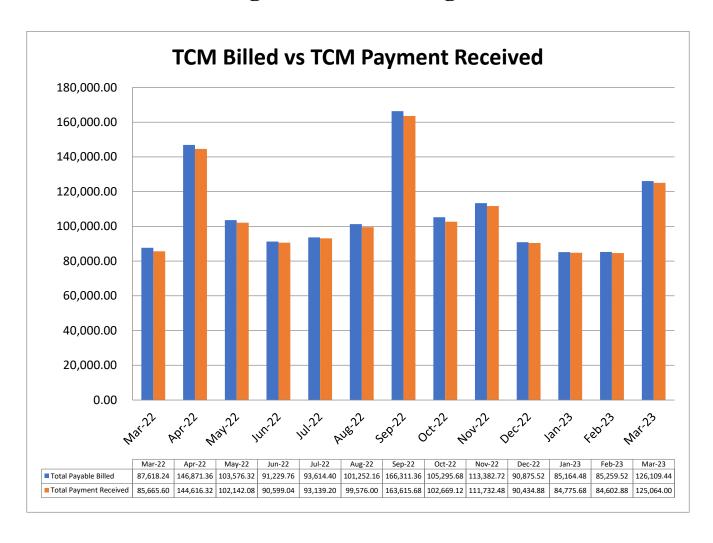

| 90.5%   | 90.5%   | 100.0%  | 80.0%   | 90.9%  | 100%     | No   |
| Review    | CCDDR will Review Policies, Plans, Manuals, etc. Annually                             | 40.0%   | 48.0%   | 58.0%   | 100.0%  | 100.0% | 100%     | Yes  |

## Support Coordination Report



#### March 2023

## Client Caseloads

- Number of Caseloads as of March 31st, 2023: 320
- Budgeted Number of Caseloads: 310
- Pending Number of New Intakes: 10
- Medicaid Eligibility: 88.20%

#### **Caseload Counts**

Emily Breckenridge – 60 (includes non-Medicaid)

Daniel Burrows – 40

Elizabeth Chambers – 42

Stephanie Enoch – 39

Ryan Johnson – 39

Jennifer Lyon – 31

Mary Petersen – 29

Patricia Strouse - 40

# Agency Economic Report (Unaudited)



March 2023

#### Medicaid Targeted Case Management Income





#### Budget vs. Actuals: FY 2023 - FY23 P&L Departments

March 2023

|                                     |          | SB 40 Tax |          |         | Services | S        |
|-------------------------------------|----------|-----------|----------|---------|----------|----------|
|                                     | Actual   | Budget    | Variance | Actual  | Budget   | Variance |
| Income                              |          |           |          |         |          |          |
| 4000 SB 40 Tax Income               | 39,053   | 35,331    | 3,722    |         |          | 0        |
| 4500 Services Income                |          |           | 0        | 145,826 | 141,364  | 4,462    |
| Total Income                        | 39,053   | 35,331    | 3,722    | 145,826 | 141,364