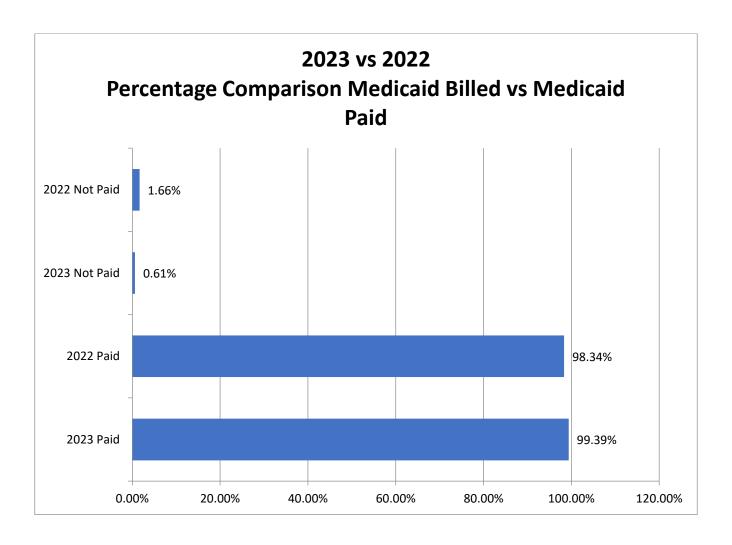

| 90.5%   | 90.5%   | 100.0%  | 80.0%   | 90.9%  | 100%     | No   |
| Review    | CCDDR will Review Policies, Plans, Manuals, etc. Annually                             | 40.0%   | 48.0%   | 58.0%   | 100.0%  | 100.0% | 100%     | Yes  |

## Support Coordination Report



#### March 2023

## Client Caseloads

- Number of Caseloads as of March 31st, 2023: 320
- Budgeted Number of Caseloads: 310
- Pending Number of New Intakes: 10
- Medicaid Eligibility: 88.20%

#### **Caseload Counts**

Emily Breckenridge – 60 (includes non-Medicaid)

Daniel Burrows – 40

Elizabeth Chambers – 42

Stephanie Enoch – 39

Ryan Johnson – 39

Jennifer Lyon – 31

Mary Petersen – 29

Patricia Strouse - 40

# Agency Economic Report (Unaudited)



March 2023

#### Medicaid Targeted Case Management Income





#### Budget vs. Actuals: FY 2023 - FY23 P&L Departments

March 2023

|                                     |          | SB 40 Tax |          |         | Services | S        |
|-------------------------------------|----------|-----------|----------|---------|----------|----------|
|                                     | Actual   | Budget    | Variance | Actual  | Budget   | Variance |
| Income                              |          |           |          |         |          |          |
| 4000 SB 40 Tax Income               | 39,053   | 35,331    | 3,722    |         |          | 0        |
| 4500 Services Income                |          |           | 0        | 145,826 | 141,364  | 4,462    |
| Total Income                        | 39,053   | 35,331    | 3,722    | 145,826 | 141,364